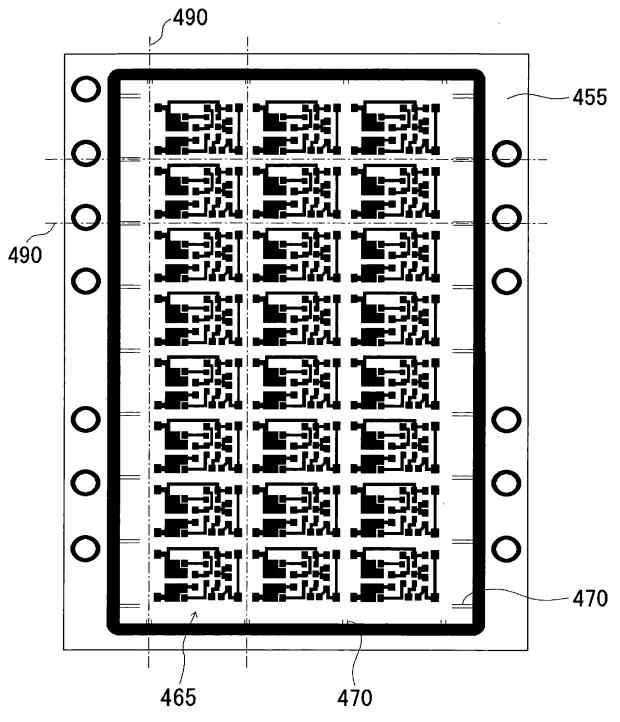

This Page Is Inserted by IFW Operations and is not a part of the Official Record

# **BEST AVAILABLE IMAGES**

Defective images within this document are accurate representations of the original documents submitted by the applicant.

Defects in the images may include (but are not limited to):

- BLACK BORDERS
- TEXT CUT OFF AT TOP, BOTTOM OR SIDES
- FADED TEXT
- ILLEGIBLE TEXT
- SKEWED/SLANTED IMAGES
- COLORED PHOTOS
- BLACK OR VERY BLACK AND WHITE DARK PHOTOS
- GRAY SCALE DOCUMENTS

## **IMAGES ARE BEST AVAILABLE COPY.**

### As rescanning documents *will not* correct images, please do not report the images to the Image Problem Mailbox.

FIG.1











FIG.4





FIG.6